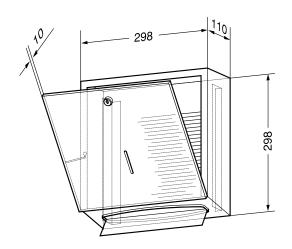

## Suggested text for specifications:

Paper towel dispenser in stainless steel AISI 304, for surface mounting, satin finished, lockable with cylinder lock.

Dimensions 298 x 298 x 120 mm; for approximately 500 paper towels; includes mounting components and one package of paper towels.