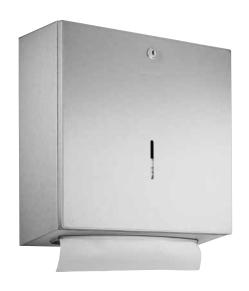

## Paper towel dispenser in stainless steel

- Full metal housing in robust, easy-to-clean stainless steel AISI 304, satin finished, all corners fully welded.
- Holds approx. 500 paper towels.
- Inspection slot to indicate refill level.
- Housing door swings down for refilling.
- Dispenser lockable with cylinder lock.
- Easy to clean due to optimum accessibility.
- Simple mounting: line up with tiles and fasten with 4 screws.
- Also available upon request in a polished finish or with other surfaces.

## Suggested text for specifications:

Paper towel dispenser in stainless steel AISI 304, for surface mounting, satin finished, lockable with cylinder lock.

Dimensions 298 x 298 x 120 mm; for approximately 500 paper towels; includes mounting components and one package of paper towels.